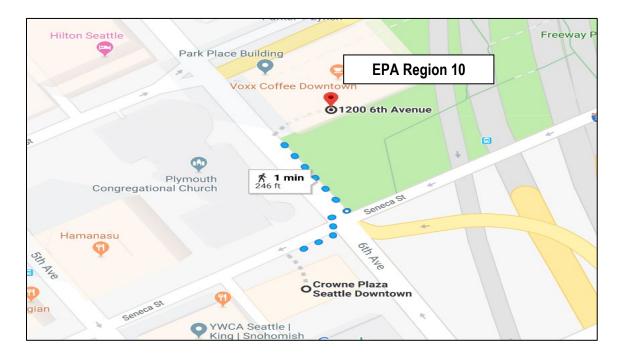

The EPA Region 10 office is located at: 1200 Sixth Avenue Seattle, Washington 98101

Please note: The training will be held at the EPA Region 10 office in Seattle, Washington; a sleeping room block has been established at The Crowne Plaza Seattle Downtown Hotel which is located approximately 250 feet from the EPA Region 10 building. For those driving to the training, paid parking is available in the EPA Region 10 building (Park Place building) with preferred stalls available for alternative fuel vehicles.

# Walking Directions to EPA Region 10 from the Crowne Plaza Hotel Approximately 250 feet, 1 minute

- Exit the hotel on Seneca Street heading towards Sixth Avenue.
- Make a left on Sixth Avenue.
- EPA Region 10 will be located on the right at 1200 Sixth Avenue (Park Place Building).